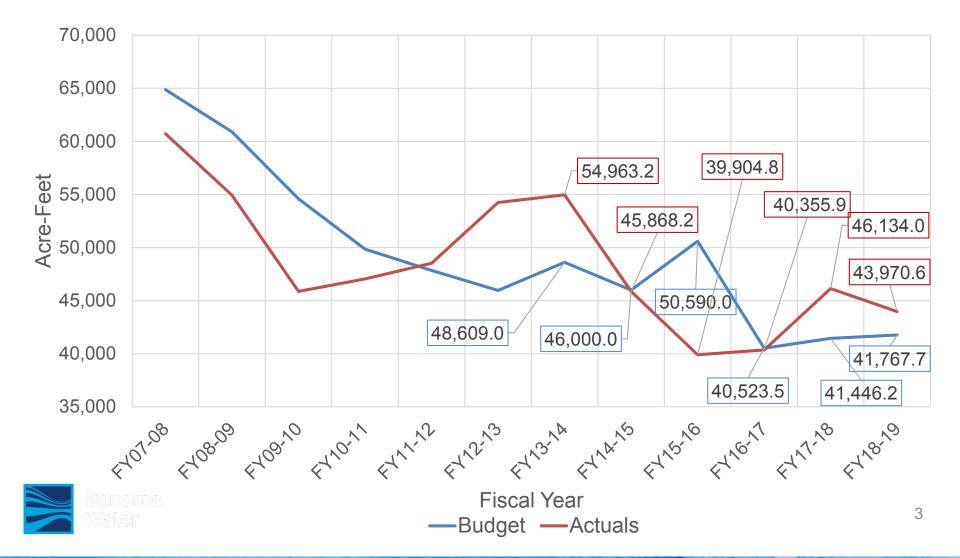

### Water Transmission System Deliveries -Budget vs Actual

#### Water Deliveries

|                                 | FY17-18  | FY18-19  |        |
|---------------------------------|----------|----------|--------|
|                                 | Actual   | Actual   | Change |
| Water Deliveries<br>(Acre-feet) | 46,134.0 | 43,970.6 | -4.7%  |

|                                 | FY18-19  |          |        |
|---------------------------------|----------|----------|--------|
|                                 | Budget   | Actual   | Change |
| Water Deliveries<br>(Acre-feet) | 41,767.7 | 43,970.6 | 5.3%   |