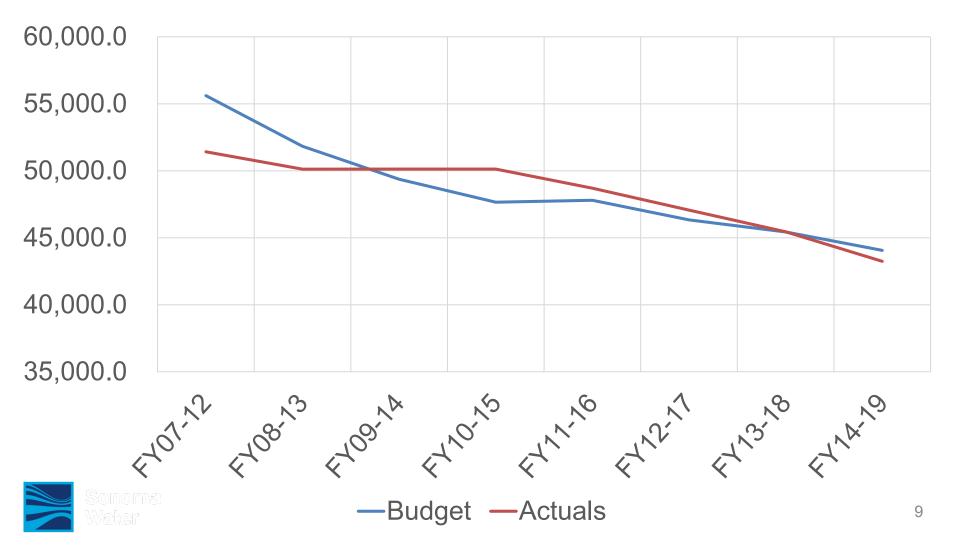

# Water Transmission System Deliveries -Budget vs Actual – 5 Year Rolling Average